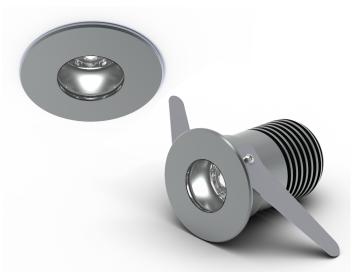

**GINGER** has a smart design, incorporating a unique cooling method, and a concealed cable PG, to provide a slim cutout where its anodized color lends the final touch of an artist.

**GINGER R** is a spotlight for outdoor or indoor ceiling recessed installation. This line is ideal for illuminating facades and niches, spas and pool areas, landscape lighting and scenery, counters and shelves, indoor and outdoor use, at home and/or in the office.

## **PHYSICAL**

Size H65 \* Ø47mm (ID Ø36mm)

Housing Anodize Aluminum

(3)

Hobeycomb