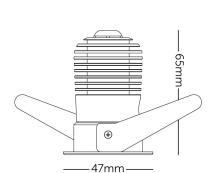

## **PHYSICAL**

Size H65 \* Ø47mm (ID Ø36mm)

Housing Anodize Aluminum

(3)

Hobeycomb