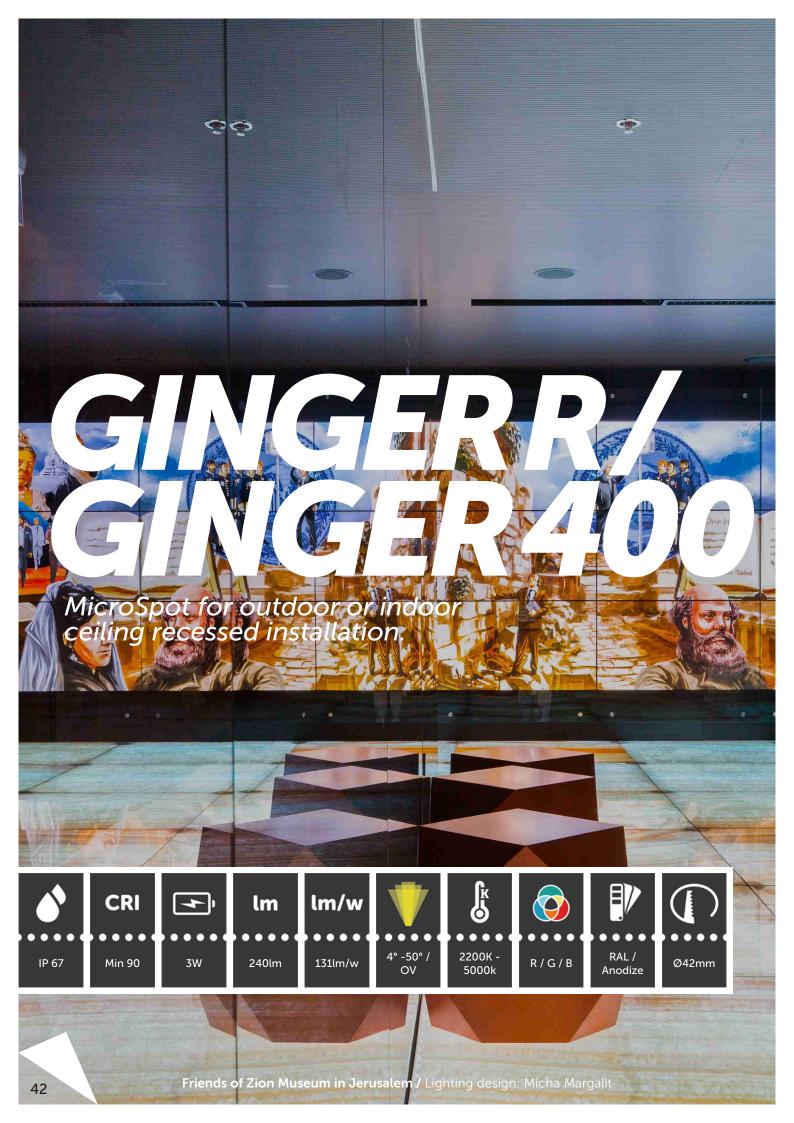

**GINGER** is a line of spotlights affording a small and slick design and leading-edge technology. The series of spots includes both recessed and freestanding fixtures. **GINGER 400** is a new line of spotlights with higher light output of 460lm thanks to Luxeon 5050 Led. Option for Serial or parallel connection (24V)

**GINGER** has a smart design, incorporating a unique cooling method, and a concealed cable PG, to provide a slim cutout where its anodized color lends the final touch of an artist.

**GINGER R** is a spotlight for outdoor or indoor ceiling recessed installation. This line is ideal for illuminating facades and niches, spas and pool areas, landscape lighting and scenery, counters and shelves, indoor and outdoor use, at home and/or in the office.