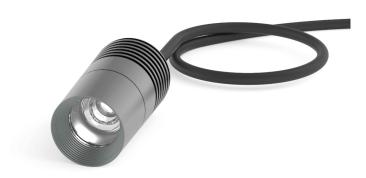

Although **GINGER** is small in size (only 74mm), it affords a mighty light output of 240lm, thanks to the new Luxeon TX LED. Furthermore, GINGER's dark-light design ensures a pure light without glare.

## **PHYSICAL**

H74mm \* Ø36mm Size Aluminum Anodize Housing

Hobeycomb