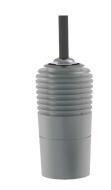

Although **GINGER** is small in size (only 74mm), it affords a mighty light output of 240lm, thanks to the new Luxeon TX LED. Furthermore, GINGER's dark-light design ensures a pure light without glare.

**GINGER** has a smart design, incorporating a unique cooling method, and a concealed cable PG, to provide a slim cutout where its anodized color lends the final touch of an artist.

**GINGER P** is a spotlight for outdoor or indoor pending from the ceiling. This line is ideal for illuminating facades and niches, spas and pool areas, landscape lighting and scenery, counters and shelves, indoor and outdoor use, at home and/or in the office.

## **PHYSICAL**

H74mm \* Ø36mm Size Aluminum Anodize Housing

Hobeycomb