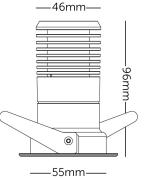

## **PHYSICAL**

Size H96 \* Ø70mm Housing Anodize Aluminum

——55mm—— Drywall Cutout

Hobeycomb