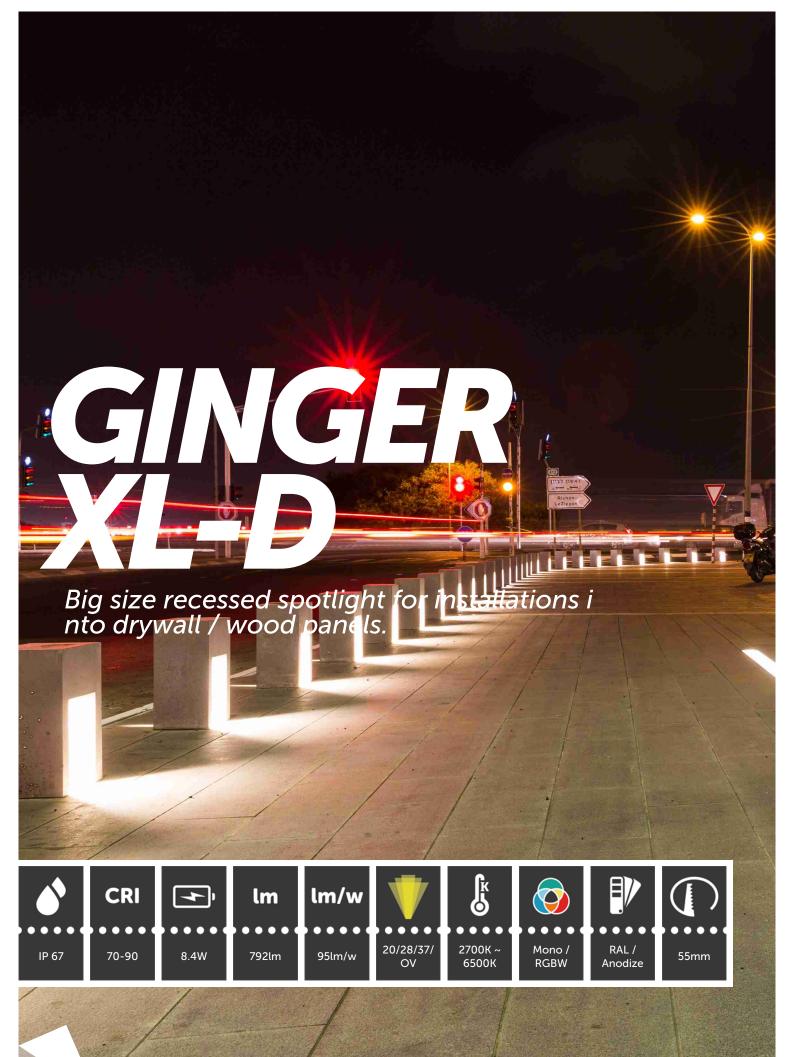

**Ginger XL D** is a bigger size recessed spotlight for installations into drywall or wood panels. This line is ideal for Illuminating facades and niches, spas and pool areas, landscape lighting and scenery, counters and shelves, indoor and outdoor use, at home and/or in the office.

## **PHYSICAL**

IP Rating IP 67

Working Temp.  $-18^{\circ}\text{C} \sim 40^{\circ}\text{C} / 0^{\circ}\text{F} \sim 104^{\circ}\text{F}$ Storage Temp.  $-18^{\circ}\text{C} \sim 60^{\circ}\text{C} / 0^{\circ}\text{F} \sim +140^{\circ}\text{F}$ 