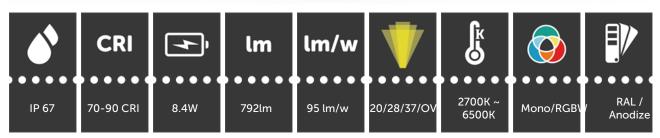

## **OUTPUT**

**LED System** Luxeon M white / OSRAM Multi Color

LED

Intensity 792 lumens @ full power CRI 80 4000K

Channel Range 1 / 4 Channels

Color Range 2700K / 3000K / 3500K /4000K /

5000K / 5700K / 6500K / RGBW

Optical System 20 / 28 / 37 / OVAL 48X20 FOR WHITE

28 / 37 / OVAL FOR RGBW(4000K)

**ELECTRICAL** 

Control Constant current driver / 24V with Mini

CC2CV

Input Voltage 6V/1400mA & 12V/700mA

Consumption 8.4W

Max LED's 1 LED

Efficiency LM/W 95lm/w @ 4000K 80CRI @ 700mA

Connection 22AWG 2C Concealed cable PG

**ENVIRONMENTAL** 

IP Rating IP 67

Working Temp.  $-18^{\circ}\text{C} \sim 40^{\circ}\text{C} / 0^{\circ}\text{F} \sim 104^{\circ}\text{F}$ 

Storage Temp.  $-18^{\circ}\text{C} \sim 60^{\circ}\text{C} / 0^{\circ}\text{F} \sim 140^{\circ}\text{F}$ 

**PHYSICAL** 

Size H96 \* Ø46mm

Housing Anodized Aluminum

**52** Jan 2018