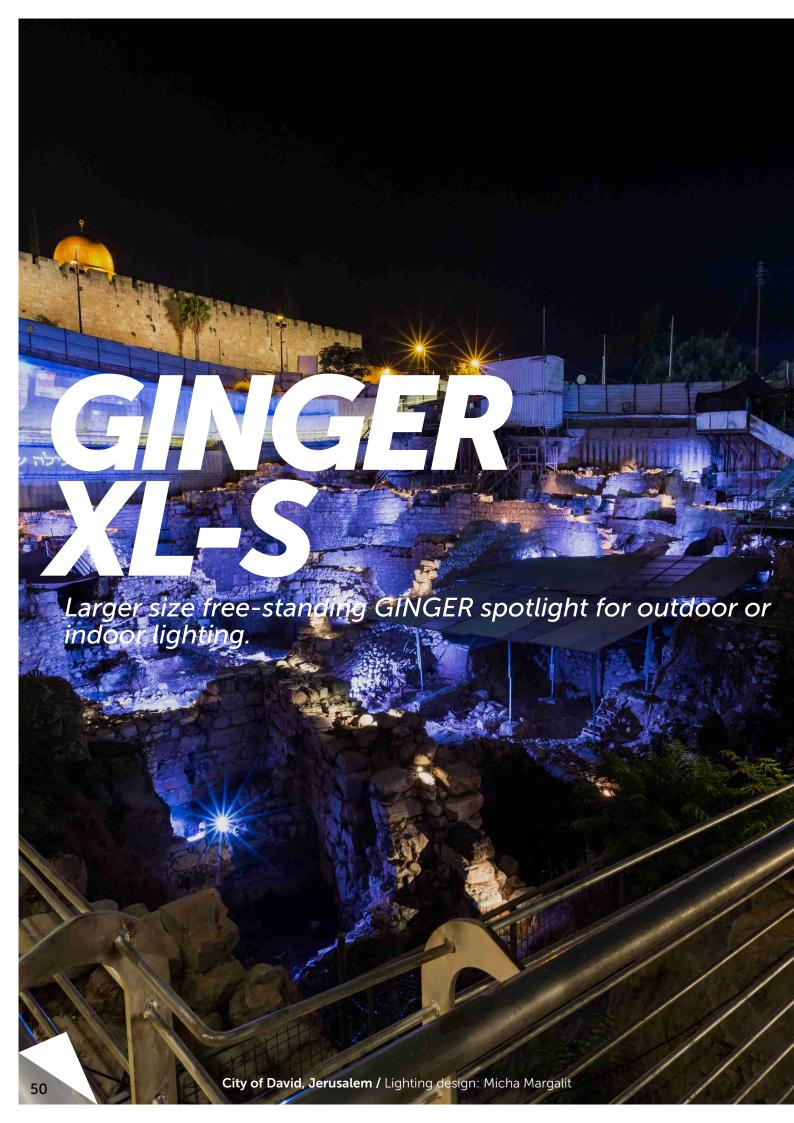

GINGER XL is a larger Ginger model for applications in which 500- 1000Lumens are needed. The light output of the unit ranges from 570 to 990 (2700K in 90CRI to 5700K in 70CRI). With a choice of optics ranging from 20 to 37 degrees plus Oval optics. Furthermore, the unit dark-light design ensures a quality light while minimizing the glare.

**GINGER XL** with its cooling method, and a concealed cable PG is also optional in RGBW configuration. The **GINGER XL** is the smallest color changer in the dled line.

**GINGER XL S** is a free-standing spotlight for outdoor or indoor applications. This line is ideal for Illuminating facades and niches, spas and pool areas, landscape lighting and scenery, counters and shelves, indoor and outdoor use, at home and