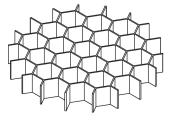

nsity 792 lumens @ full power CRI 80 4000K

Channel Range 1 / 4 Channels

Color Range 2700K / 3000K / 3500K /4000K /

5000K / 5700K / 6500K / RGBW

Optical System 20 / 28 / 37 / OVAL 48X20 FOR WHITE

28 / 37 / OVAL FOR RGBW(4000K)

**ELECTRICAL** 

Control Constant current driver / 24V with Mini

CC2CV

Input Voltage 6V/1400mA & 12V/700mA

Consumption 8.4W

Max LED's 1 LED

Efficiency LM/W 95lm/w @ 4000K 80CRI @ 700mA

Connection 22AWG 2C Concealed cable PG

**ENVIRONMENTAL** 

IP Rating IP 67

Working Temp.  $-18^{\circ}\text{C} \sim 40^{\circ}\text{C} / 0^{\circ}\text{F} \sim 104^{\circ}\text{F}$ 

Storage Temp.  $-18^{\circ}\text{C} \sim 60^{\circ}\text{C} / 0^{\circ}\text{F} \sim 140^{\circ}\text{F}$ 

**PHYSICAL** 

Size H96 \* Ø46mm

Housing Anodized Aluminum







**52** Jan 2018



## Hobeycomb

Cell W 5.2mm, H 3.2mm