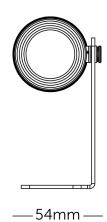

Storage Temp.  $-18^{\circ}\text{C} \sim 60^{\circ}\text{C} / 0^{\circ}\text{F} \sim 140^{\circ}\text{F}$ 

**PHYSICAL** 

Size H96 \* Ø46mm

Housing Anodized Aluminum

**52** Jan 2018