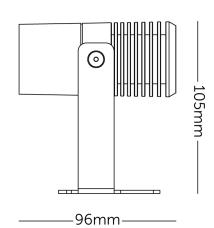

Storage Temp.  $-18^{\circ}\text{C} \sim 60^{\circ}\text{C} / 0^{\circ}\text{F} \sim 140^{\circ}\text{F}$ 

**PHYSICAL** 

Size H96 \* Ø46mm

Housing Anodized Aluminum

**52** Jan 2018