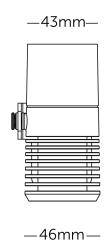

Storage Temp.  $-18^{\circ}\text{C} \sim 60^{\circ}\text{C} / 0^{\circ}\text{F} \sim 140^{\circ}\text{F}$ 

**PHYSICAL** 

Size H96 \* Ø46mm

Housing Anodized Aluminum

**52** Jan 2018