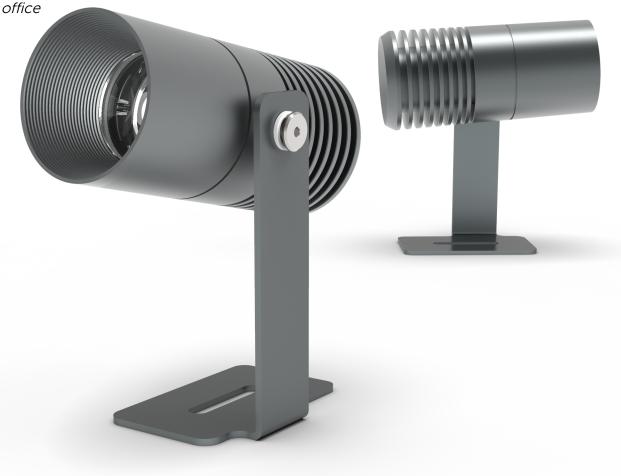

**GINGER XL** with its cooling method, and a concealed cable PG is also optional in RGBW configuration. The **GINGER XL** is the smallest color changer in the dled line.

**GINGER XL S** is a free-standing spotlight for outdoor or indoor applications. This line is ideal for Illuminating facades and niches, spas and pool areas, landscape lighting and scenery, counters and shelves, indoor and outdoor use, at home and